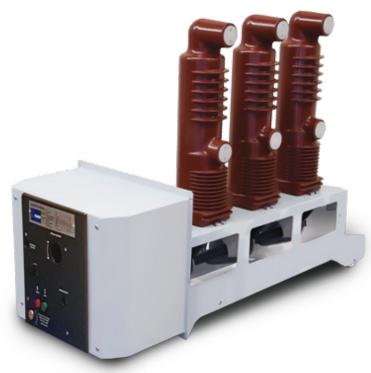

## RVU SERIES 12-24kV VACUUM CIRCUIT BREAKER

## **Technical Characteristics**

| Туре                               | RVU 12                         | <b>RVU 24</b> |
|------------------------------------|--------------------------------|---------------|
| Standard                           | IEC 62271-100                  |               |
| Rated Voltage                      | 12kV                           | 24kV          |
| Power Freq. Withstand Test Voltage | 28kV (1min)                    | 50kV (1min)   |
| Lightning Impulse Withstand        | 75kV peak                      | 125kV peak    |
| Rated Current                      | 1250A                          |               |
| Rated Short Circuit Current (Isc)  | 25kA                           |               |
| Rated Short-Time Withstand Current | 3 sec                          |               |
| Operating Sequence                 | O-300msec-CO-3min-CO           |               |
| Interrupter                        | Vacuum                         |               |
| DC Component Max                   | 40%                            |               |
| Cable Charging Breaking Current    | 31,5A                          |               |
| System Neutral                     | Neutral earth or without earth |               |
| Out of Phase Breaking              | 6,25kA                         |               |
| Motor Supply Voltage               | 24-48-110-220VDC, 220VAC       |               |
| Trip Coils Supply Voltage          | 24-48-110-220VDC, 220VAC       |               |
| Mechanical Class                   | M2                             |               |
| Working Temperature                | min: -25°C / max: +50°C        |               |
| Interruption Medium                | Vacuum                         |               |